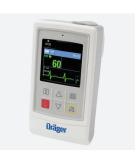

0

Exterior designs and plants for intergenerational activities

# BECAUSE WE CARE BMP FUND FOND DU COEUR BMP - \$608

Equipment and personal hygiene material for vulnerable people

#### **BIRTHING PAVILION - \$17,538**

Bladder Scan for bladder volumetric data

Nursing chairs - CLSC

Welcome to the world - Group Art Therapy

Bienvenue au monde

**IBCLC** Lactation consultant training

#### **MEDICAL IMAGING - \$8,199**

Technologist Training (OBGYN)

#### **YOUTH FUND (DPJE) - \$13,027**

Help to the vulnerable youth of RLS La Pommeraie

#### BROME-MISSISQUOI HEALTH FUND - \$62,624

Winter Warming Centres for homeless population

Financial support to proximity workers

initiatives in Brome-Missisquoi

Financial participation to home care equipment

in remote Brome-Missisquoi areas











#### A CHRONOS DEVICE FOR THE CENTRAL STERILE SERVICES DEPARTMENT (URDM)

A safe and ecofriendly device for the sterilization department. Thanks to a \$40,000 investment from the BMP Auxiliaries, our foundation was able to provide the URDM with a CHRONOS, making BMP Hospital one of the first hospitals in Estrie to ever acquire one.

The Anti Germix AE1 device is an organic solution fast system used by the sterilization technicians for the disinfection of transesophageal echocardiogram probes. It eliminates almost 100% of the risks of accidents related to the manipulation of disinfecting solution making its purchase and installation a great improvement on the team's work conditions and the quality of the process. The Anti Germix AE1 accelerates the disinfection process et increases the