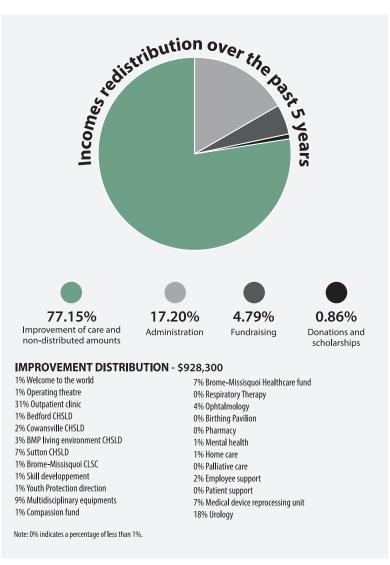

# In 2023-2024, thanks to its donors, the BMP Foundation has invested over \$907,645 in the improvement of healthcare. Here are our accomplishments:

#### **OPERATING ROOM - \$8,286**

Welsh Allyn Vital signs monitor

#### **HOME CARE - \$2,102**

Home care security equipment

#### **OPHTALMOLOGY - \$36,938**

Corneal topography machine

#### **ONCOLOGY - PATIENT SUPPORT - \$3,328**

Yoga sessions

#### CHSLD - SPECIAL PROJECTS - \$69,444

Music concerts

Wishower portable bath

Individual identification frames

Living environment improvment

Sensory Pillows

**Tovertafel Interactive Activity Table** 

**Smartboard Interactive Entertainment Tablet** 

#### **MEDICAL AND COMFORT EQUIPMENT - \$614,426**

MEDESYNC patient information system

(patient file management in urology)

CLSC - Medical consultation equipment

Portable ultrasound machine

Serynge driver (automated medication administration)

Laryngoscope devices

Thulium Laser (urological surgeries)

16 scopes for exams (External Clinic)

#### **MINOR EQUIPMENT - \$5,503**

Therapeutic bedding surfaces

Systoe Machine (bedsores management)

#### CHSLD - LEISURE FUND FOR THE ELDERLY - \$43,439

Activities for residents

(Cowansville, BMP Hospital, Bedford, and Sutton)

#### HEALTH AND WELL-BEING OF BMP HOSPITAL EMPLOYEES - \$13,823

Recharjme Relaxation Cabin

**Summer Gratitude Activities** 

(BMP Hospital, CLSC and CHSLD of RLS la Pommeraie)

Furniture for BMP Hospital staff room

Equipment for BMP Hospital Pharmacy staff room

#### BMP HOSPITAL THERAPEUTIC GARDENS - \$8,360

Exterior designs and plants for intergenerational activities

# BECAUSE WE CARE BMP FUND FOND DU COEUR BMP - \$608

Equipment and personal hygiene material for vulnerable people

#### **BIRTHING PAVILION - \$17,538**

Bladder Scan for bladder volumetric data

Nursing chairs - CLSC

Welcome to the world - Group Art Therapy

Bienvenue au monde

**IBCLC** Lactation consultant training

#### **MEDICAL IMAGING - \$8,199**

Technologist Training (OBGYN)

#### **YOUTH FUND (DPJE) - \$13,027**

Help to the vulnerable youth of RLS La Pommeraie

#### BROME-MISSISQUOI HEALTH FUND - \$62,624

Winter Warming Centres for homeless population

Financial support to proximity workers

initiatives in Brome-Missisquoi

Financial participation to home care equipment

in remote Brome-Missisquoi areas