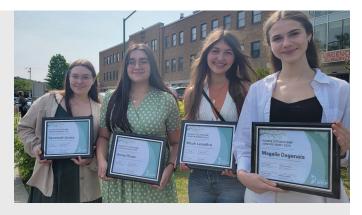

#### **CEGEP SCHOLARSHIP**

Thanks to the generous contribution of the Chawkers Foundation, the BMP Foundation can offer the scholarship program for years to come. In addition, it has increased the amount of the bursary to \$2,000 per year for each scholarship recipient. The BMP Healthcare Scholarship is intended for graduating students attending high schools in the region who wish to pursue studies in the DEC program in Natural Sciences. In 2023, this scholarship was awarded to Annie Hivon and Magalie Dagenais. The BMP - Nursing Scholarship is meant for future nursing students only and seeks to attract young people to this field, which is currently understaffed. Micah Lemaître and Savannah Jersey were the recipients of this scholarship in 2023. The four scholarships are worth \$6,000 each (\$2,000 per year for a maximum of 3 years). The laureates were chosen by a selection committee made up of a retired school principal, a BMP Hospital staff member, and a member of the community.

**Annie Hivon, winner of the BMP Healthcare Scholarship**Despite a deep love for the scene and artistic creativity in general,

Annie wishes to dedicate her future to medicine. She is a hard worker with a very scientific perspective on medical profession.

# Magalie Dagenais, winner of the BMP Healthcare Scholarship

Magalie is young, but wise. She wants to work in health care to help others. She has a lot of beautiful qualities, among which the wisdom to know when to step back to better leap forward.

**Micah Lemaître, winner of the BMP - Nursing Scholarship**Micah is a passionate and very caring young woman. A balanced lifestyle gives her access to an inextinguishable positive energy. As a nurse, she aims to become a source of comfort and reassurance for patients.

Savannah Jersey, winner of the BMP - Nursing Scholarship Savannah has always made a priority to help others, so becoming a nurse was an evidence. She is eager to start working with patients to be as much of service as possible.