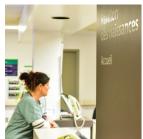

#### A CHRONOS DEVICE FOR THE CENTRAL STERILE SERVICES DEPARTMENT (URDM)

A safe and ecofriendly device for the sterilization department. Thanks to a \$40,000 investment from the BMP Auxiliaries, our foundation was able to provide the URDM with a CHRONOS, making BMP Hospital one of the first hospitals in Estrie to ever acquire one.

The Anti Germix AE1 device is an organic solution fast system used by the sterilization technicians for the disinfection of transesophageal echocardiogram probes. It eliminates almost 100% of the risks of accidents related to the manipulation of disinfecting solution making its purchase and installation a great improvement on the team's work conditions and the quality of the process. The Anti Germix AE1 accelerates the disinfection process et increases the lifespan of the probes.

"Thanks to this new equipment, I am so happy to say that I've seen many improvements: our work environment is safer and more comfortable, there is more safety for the patients as well. We also definitely take a lot more care of Mother Earth since we stopped using disinfecting solution that had to be poured manually and in large amounts in the sinks to sterilize the probes. The team and I are very proud to contribute to a sustainable work environment by reducing the waste linked to this process. The Anti Germix AE1 is also very fast, and that directly benefits the patients by facilitating the interventions. Thank you to the BMP Foundation!"

Rénatanne Viens, head of department, Central Sterile Services Department (URDM)