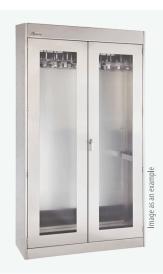

#### **STORAGE CABINET**

#### New scopes are great. Being able to store them optimally is even better!

The Brome-Missisquoi-Perkins Hospital Foundation has acquired a ventilated storage cabinet for \$24,000. With this new ventilated storage cabinet, employees now have access to an ideal solution for storing flexible endoscopes, such as colonoscopes, gastroscopes and rhinolaryngoscopes. This type of equipment maximizes the lifespan of every piece of equipment purchased.

"I'm very proud of this investment, as it helps me and my team of sterilization staff to comply with storage standards, thereby improving care and services to the population while enhancing the safety of my employees,"

explains Rénatanne Viens, Head of Department, Medical Devices Reprocessing Unit.

In 2023, the BMP Foundation proudly merged with two grand supporters of Brome-Missisquoi healthcare: the BMP Auxiliaries and the Fondation du Centre d'accueil de Cowansville.