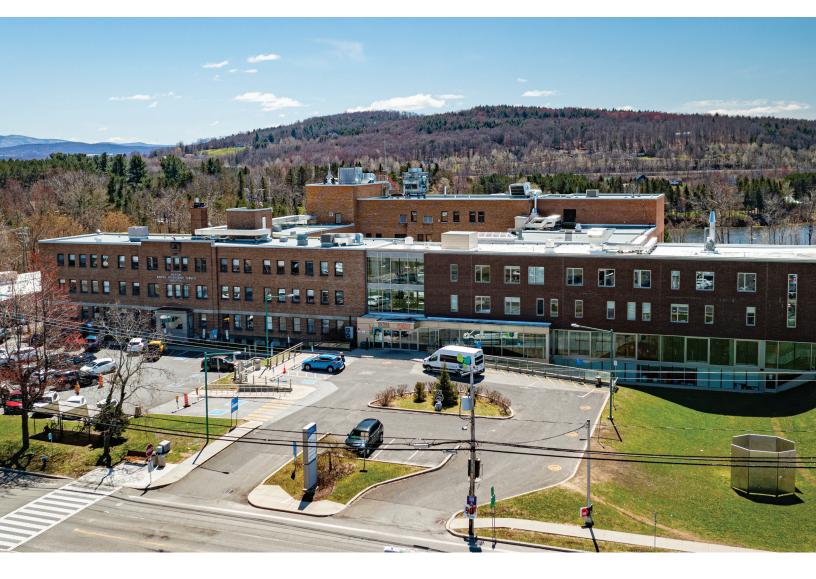

### THE BROME-MISSISQUOI-PERKINS HOSPITAL

84 Short-term stay beds

12 Long-term stay beds

1 365 Employees at the Hospital

120 doctors, dentists, and pharmacists

**65 866**Served by the BMP Hospital

**22** Municipalities

Abercorn, Bedford (district), Bedford (Town), Bolton-West, Brigham, Brome, Bromont (City), Cowansville, Dunham, Farnham, East-Farnham, Frelighsburg, Lac-Brome, Notre-Dame-de-Stanbridge, Pike River, Saint-Armand, Saint-Ignace-de-Stanbridge, Sainte-Sabine, Sainte-Brigide-d'Iberville, Stanbridge East, Stanbridge Station and Sutton.

(including staff at all La Pommeraie care sites)

# List of departments and care provided

- Birthing Pavilion
- Emergency room
- Intensive care unit
- Internal Medicine
- Medical imaging
- Oncology
- Operating room and outpatient surgical clinic
- Orthopedics
- Pain management clinic
- Seniors' living environments
- Short-term medical unit
- Surgery
- · And many other healthcare services!

**RLS La Pommeraie** 

5 CHSLDs and living environments

5 CLSCS

I think all the staff at BMP is so dedicated, caring and so very humane. Patients are well taken care of, and everyone is nice. Thank you and keep up the good work!