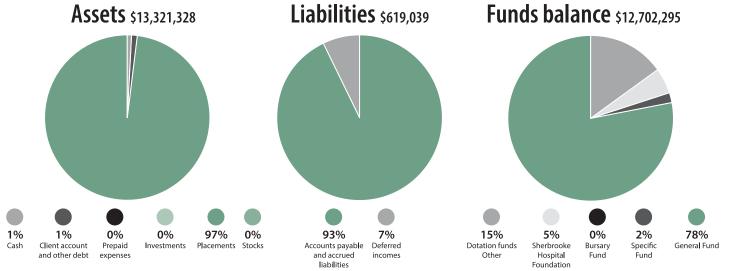

| \$1,283,518                                                                                                                        |                                                    |











All funds raised are exclusively invested in projects and equipment for the Brome-Missisquoi-Perkins Hospital and the services provided outside its walls.



Rooted in its community since 1993.





950 Principale Street, Cowansville, Quebec J2K 1K3 Tel.: 450 266-5548 | info@fondationbmp.ca







f o fondationbmp.ca