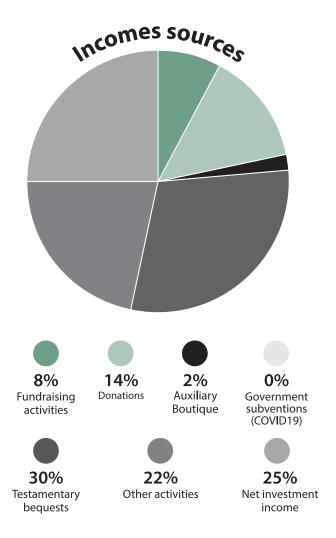

| \$1,283,518                                                                                                                        |                                                    |











All funds raised are exclusively invested in projects and equipment for the Brome-Missisquoi-Perkins Hospital and the services provided outside its walls.



Rooted in its community since 1993.





950 Principale Street, Cowansville, Quebec J2K 1K3 Tel.: 450 266-5548 | info@fondationbmp.ca







f o fondationbmp.ca