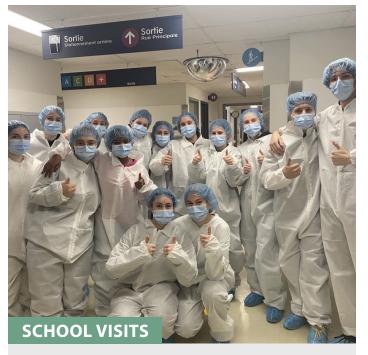

Since last spring, we are gladly welcoming students again for the BMP Hospital guided tours.

During the spring and fall of 2023, the BMP Foundation hosted six days of guided tours and welcomed 40 students of secondary 4 and 5 levels from all four high schools of Brome-Missisquoi. They visited six departments: Medical Imaging, Pharmacy, Laboratory, Respiratory Therapy, Physiotherapy, Ergotherapy.

We were happy to see interest spark in all these eyes.

#### **TESTIMONY**

The BMP hospital visits that are organized by the BMP Foundation are an excellent learning experience for our students. I have been fortunate enough to bring 3 groups of students on these visits. I leave every visit amazed by the dedication and passion that exudes from the health care professionals who we meet. The students are always impressed and amazed by what they learn during their visits, they especially love the hands-on approach to learning about careers in the Health Care sector.

Following the visit to the BMP, students are either able to validate their interest in a career or discover a new one.

The students of Massey-Vanier High School would like to thank the BMP Foundation for helping them learn.

Tanis Moreland, Guidance Counselor, Massey-Vanier High

Last year marked the long-awaited return of the BMP Brunch, and the first edition of the BMP Olympiades for Health. The BMP Foundation is so proud to be able to count on loyal participants but also its curious and dedicated community.